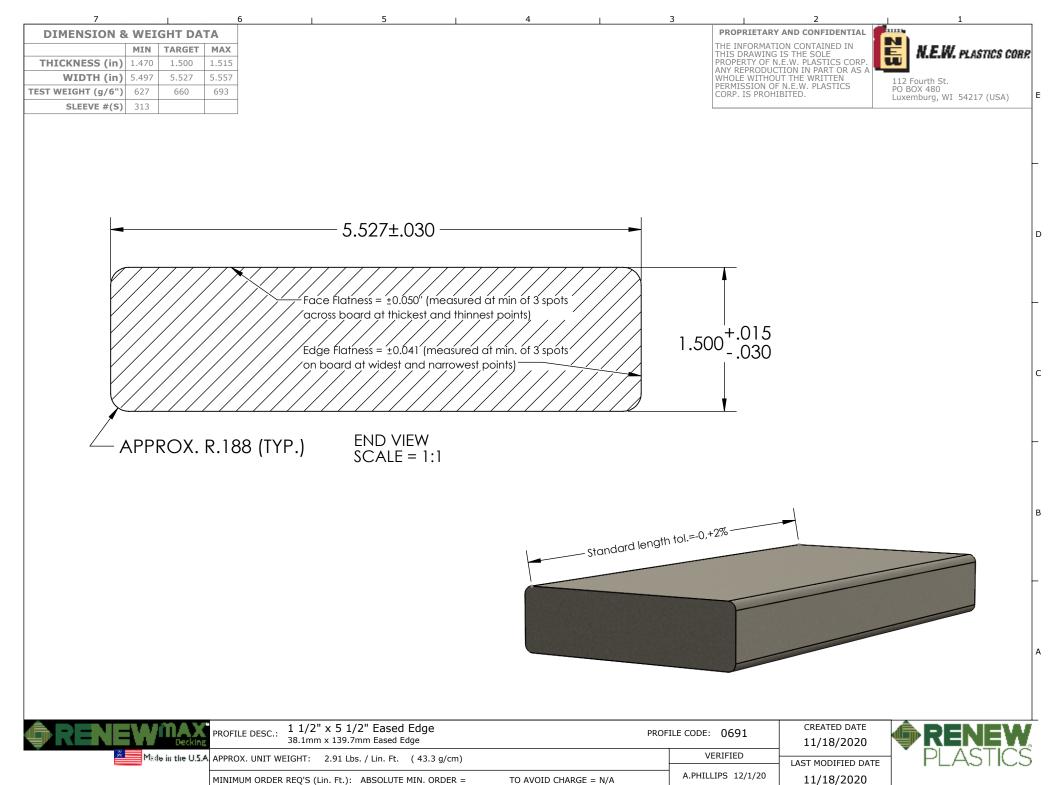

WITHOUT THE WRITTEN PERMISSION OF N.E.W. PLASTICS CORP. IS PROHIBITED. E MIN TARGET MAX N.E.W. PLASTICS CORP. THICKNESS (in) 0.950 1.000 **WIDTH (in)** 5.417 5.500 5.583 112 Fourth St. PO BOX 480 Luxemburg, WI 54217 (USA) **TEST WEIGHT** Е 477 500 (g/6")- 5.500±.083 Face Flatness =  $\pm 0.050$  (measured at min. of 3 points across board at thickest and thinnest points) 1.000±.050 С – APPROX. R.156 (TYP.) **END VIEW SCALE = 1:1** Standard Length tol. = -0, +2% PERSPECTIVE VIEW SCALE = 1:2 DO NOT SCALE DRAWING 1" x 5 1/2" Eased Edge CREATED DATE PROFILE DESC.: PROFILE CODE: 0516 (25.4mm x 139.7mm) 12/8/2020 Made in the U.S.A APPROX. UNIT WEIGHT: 2.10 Lbs. / Lin. Ft. (31.25 g/cm) VERIFIED LAST MODIFIED DATE

TO AVOID CHARGE =

MINIMUM ORDER REQ'S (Lin. Ft.): ABSOLUTE MIN. ORDER =

1/13/21